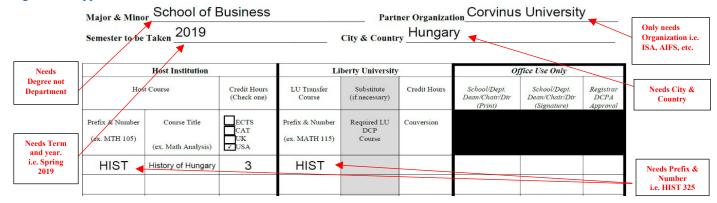

e | Conversion   |                                           |                                               |                               |  |
| HIST 355 History of Hungary      |                                   | 3                           | HIST 365                          |                              |              |                                           |                                               |                               |  |
|                                  |                                   |                             |                                   |                              |              |                                           |                                               |                               |  |

#### Wrong Course Approval:





## "How to Course Approval Form"

#### Examples of 2-1:

|                                         |                               | <b>Host Institution</b>              |                             | Lib                                  | erty Universit               | У            | Offi                                      | ce Use Only                                   |                               |
|-----------------------------------------|-------------------------------|--------------------------------------|-----------------------------|--------------------------------------|------------------------------|--------------|-------------------------------------------|-----------------------------------------------|-------------------------------|
| 2 courses at Host<br>Universi